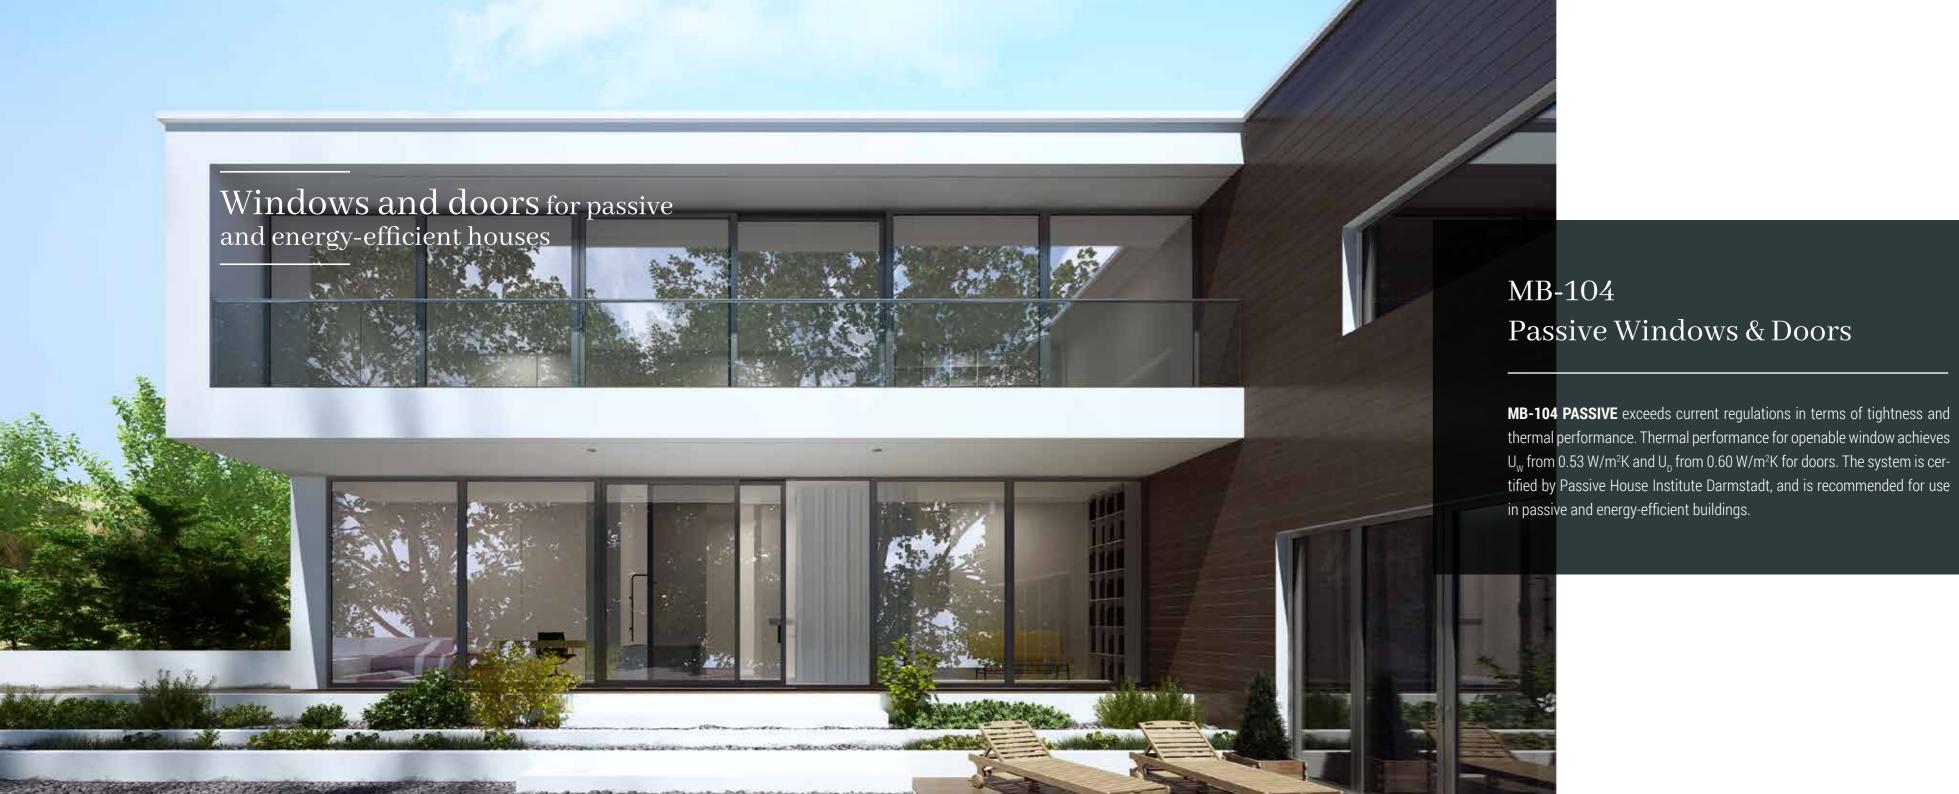

#### Panel Door Based On MB-86 and MB-104 PASSIVE

Infill panels are used in door leaves that are based on MB-86 & MB-104 Passive systems and come in a variety of colours and finishes, including woodgrain finish. Those elements can be milled, decorated or made with insulating glass units. Panel doors can be fabricated in large sizes – up to 1.40 m (W) and almost 2.60 m (H). If, therefore, we dream of an impressive front entry, this will be the perfect choice.