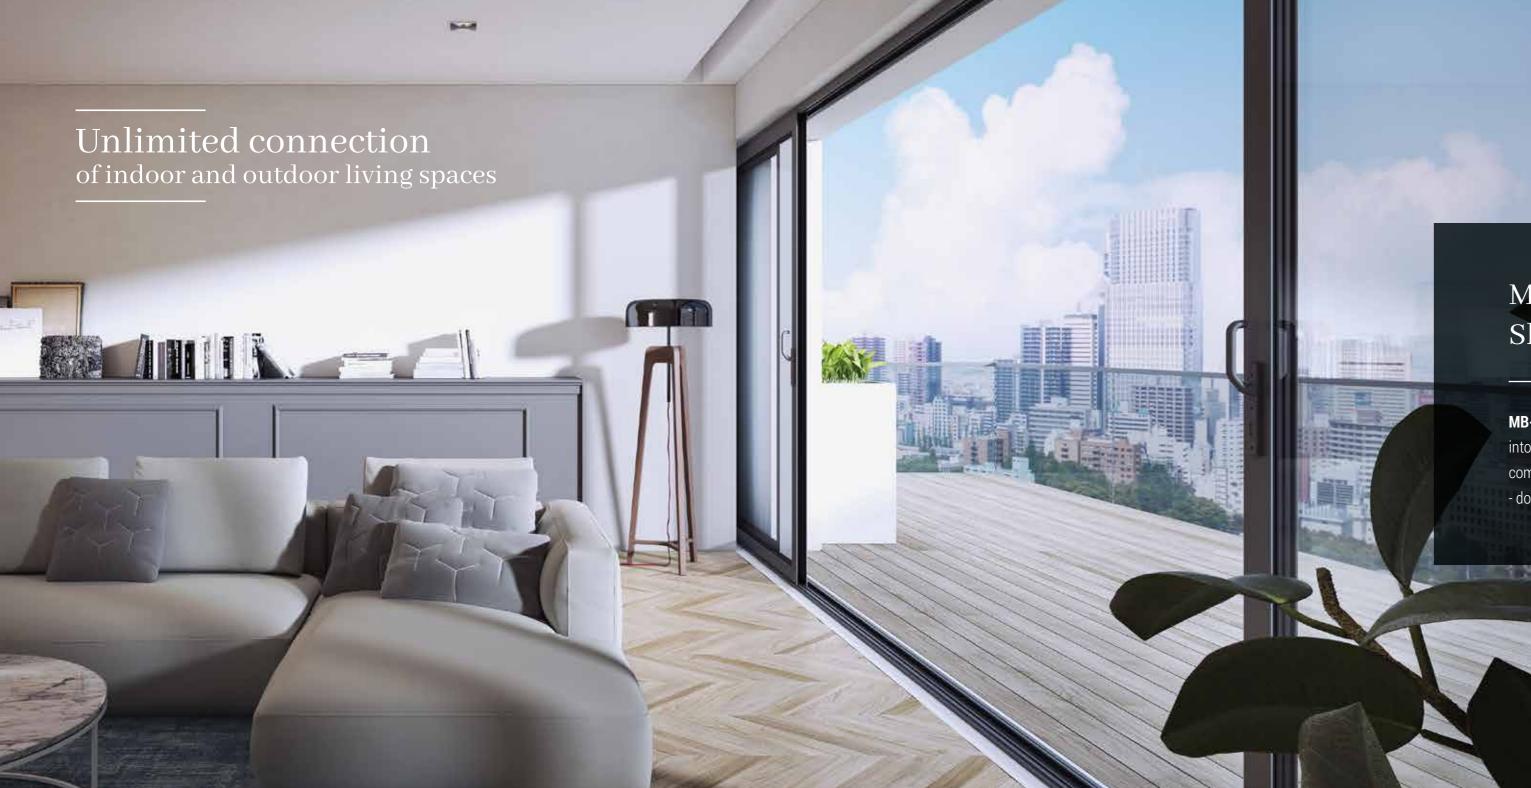

#### MB-59 SLIDE GALANDAGE Sliding Balcony Door

**MB-59 SLIDE GALANDGE** is a balcony door system that slides straight into brick walls in such a way that after opening, the door leaf remains completely hidden. This is a particularly important feature of the system - doors installed that way fully connect indoor and outdoor living spaces.