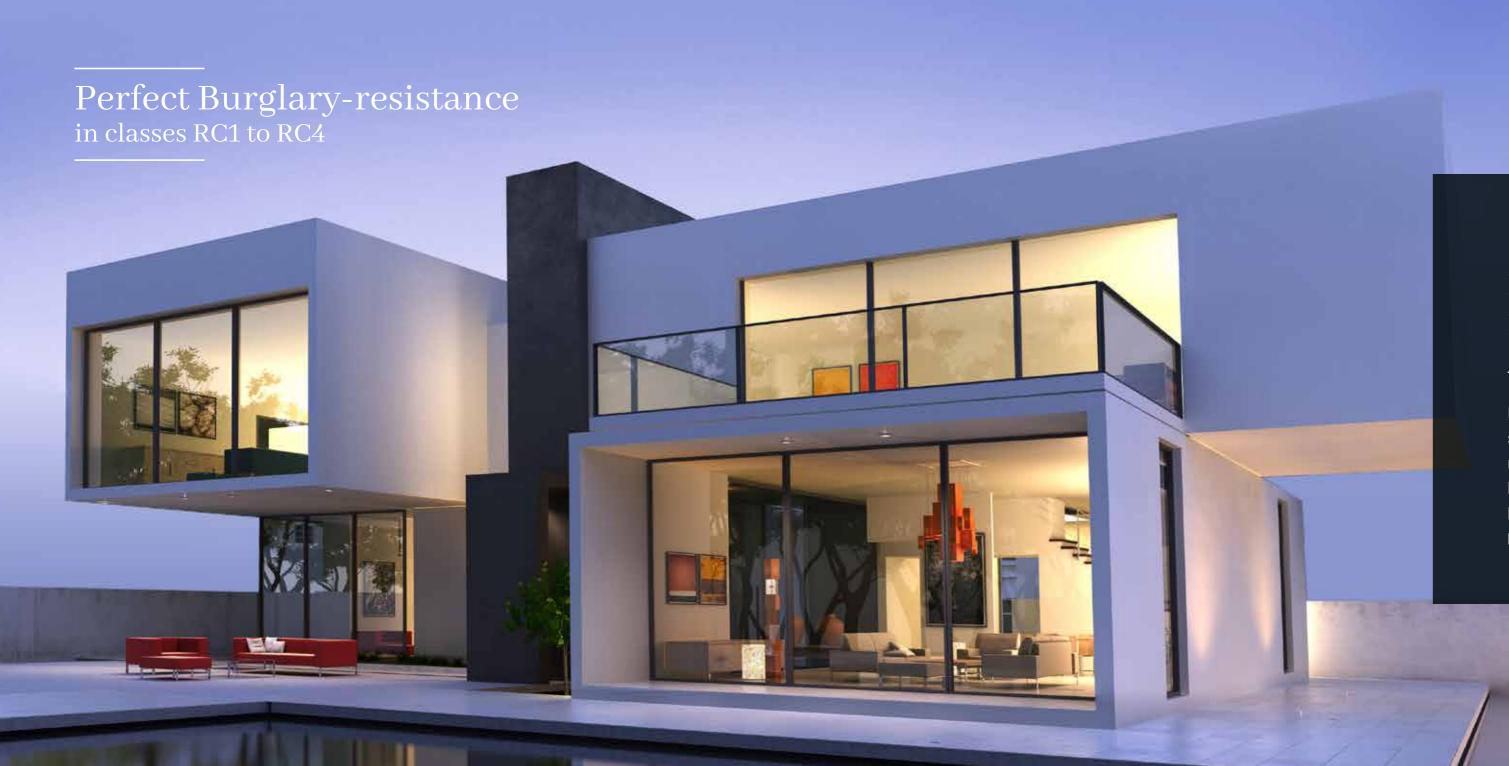

ALUPROF

Security systems: WINDOWS, DOORS, CURTAIN WALLS, ROLLER SHUTTERS

Burglar-resistant window & door constructions are based on standard system solutions: MB-60, MB-70, MB-86, MB-104 Passive that use resistance-enhancing elements — anti-burglary glass, elements and hardware intended for such applications. These solutions are classified burglary-resistant (classes RC1 to RC3). Specialised solutions classified RC3i and RC4 are also available.

Burglar-resistant constructions can also be produced using **MB-77HS** lift & slide patio door and **MB-SR50N** & **MB-TT50** mullion/transom curtain walls. These products are complemented by ALUPROF's burglar-resistant systems for roller shutters. These solutions help to provide an increased level of protection wherever it is required: in single-family houses, offices or special-purpose facilities.