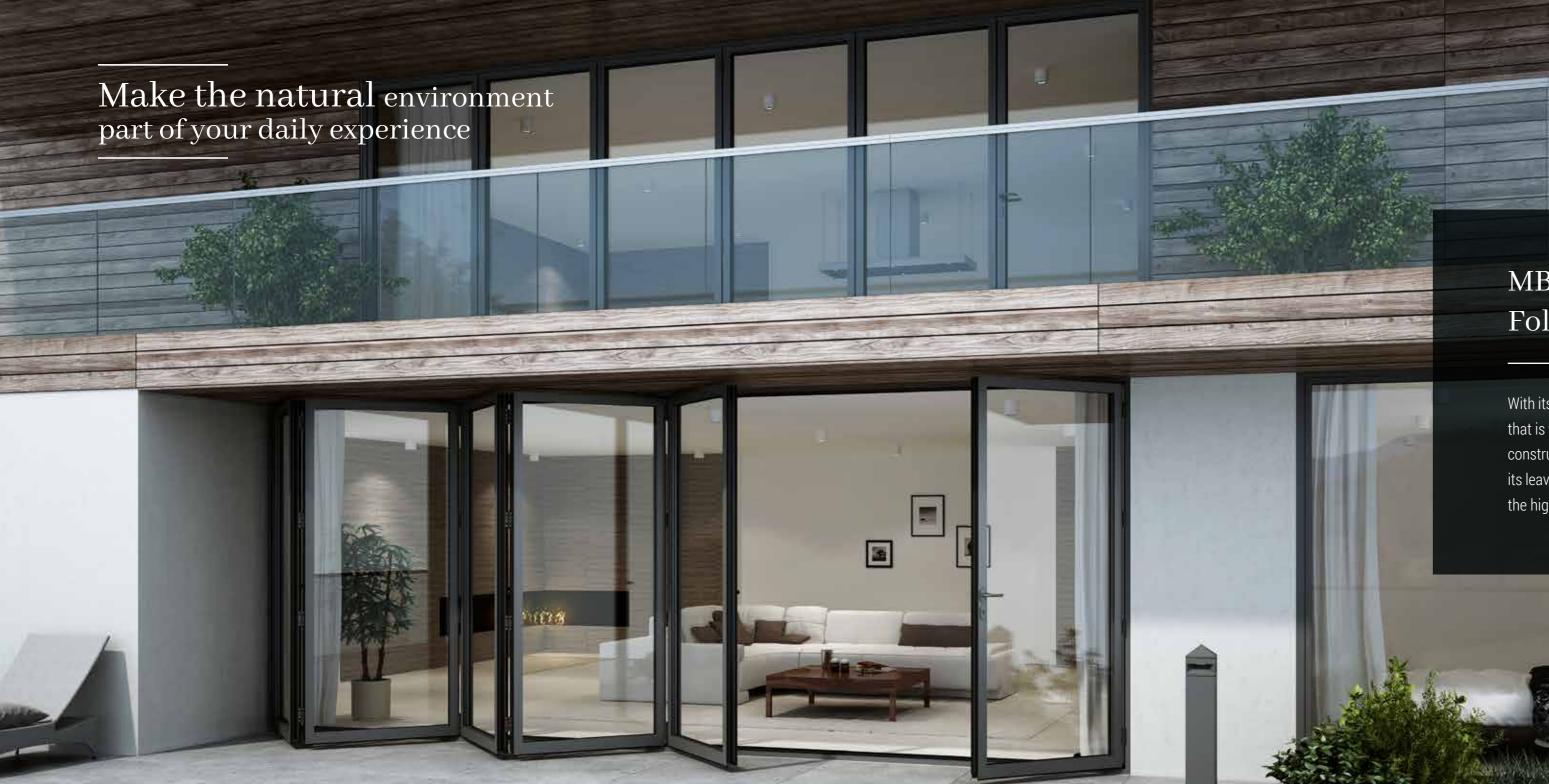

# MB-86 FOLD LINE Folding Door

With its excellent technical features, **MB-86 FOLD LINE** Series is a solution that is very convenient in everyday use and allow you to produce large size constructions. Folding door can be open both outwards and inwards and its leaves can be freely configured. It's a modern product, designed to meet the high demands of users, architects and owners.