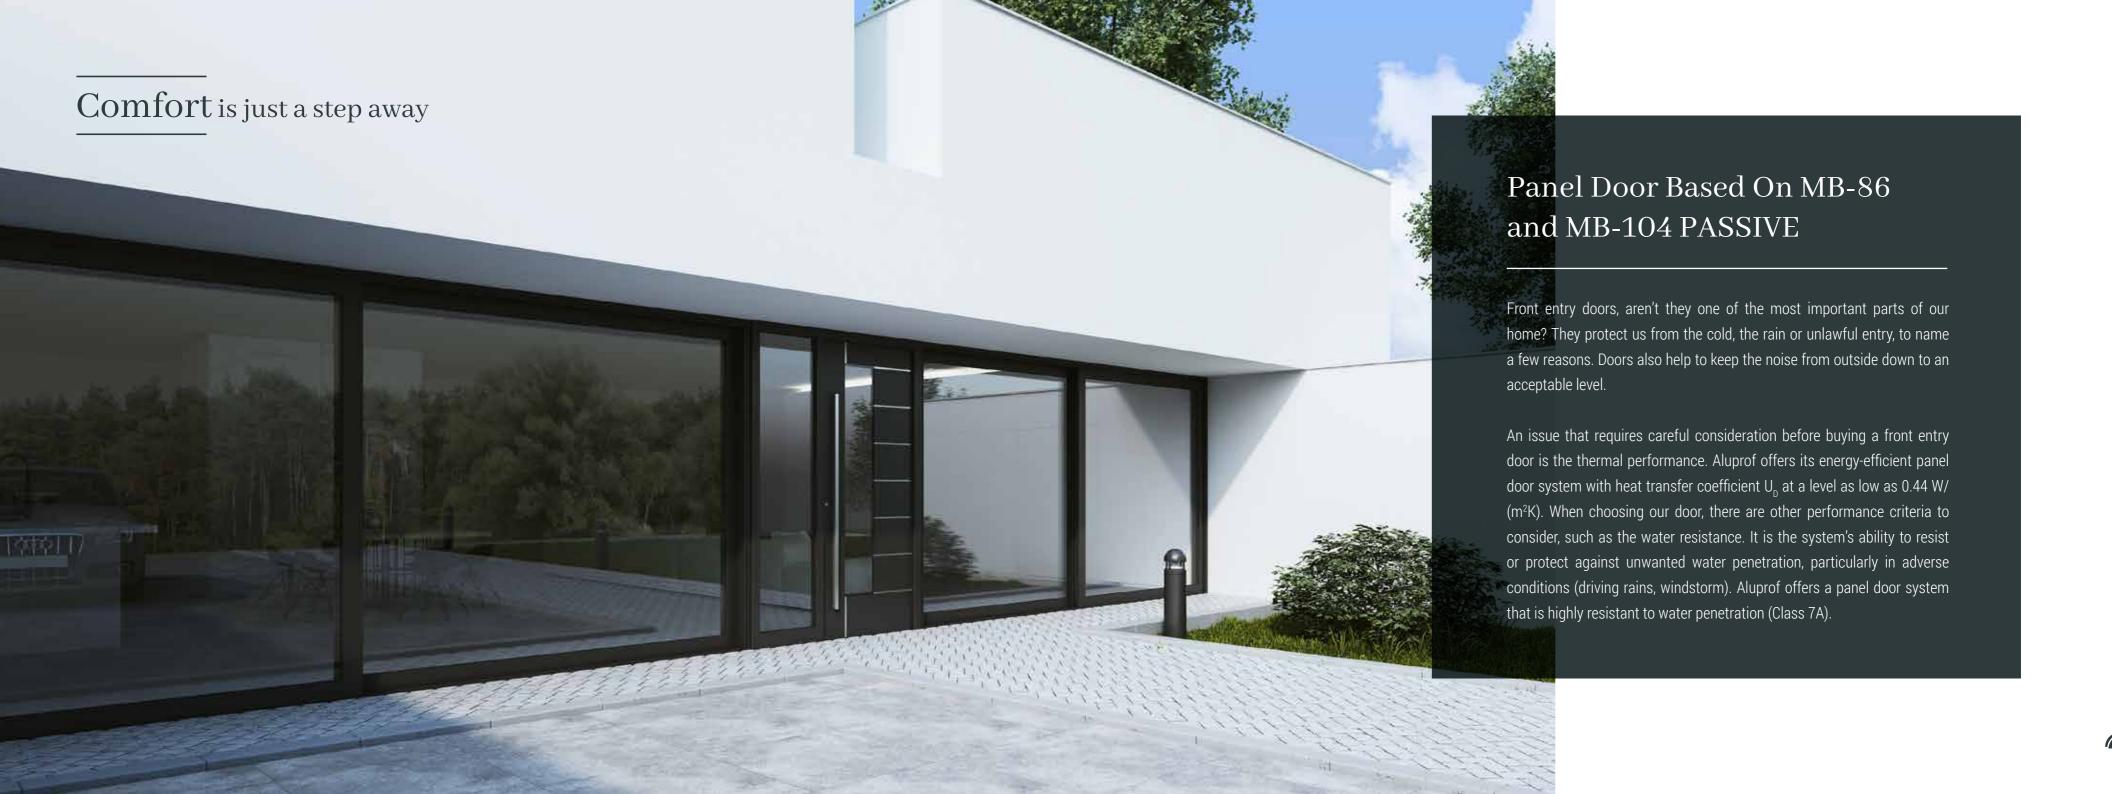

#### Panel Door Based On MB-86 and MB-104 PASSIVE

Infill panels are used in door leaves that are based on MB-86 & MB-104 Passive systems and come in a variety of colours and finishes, including woodgrain finish. Those elements can be milled, decorated or made with insulating glass units. Panel doors can be fabricated in large sizes – up to 1.40 m (W) and almost 2.60 m (H). If, therefore, we dream of an impressive front entry, this will be the perfect choice.