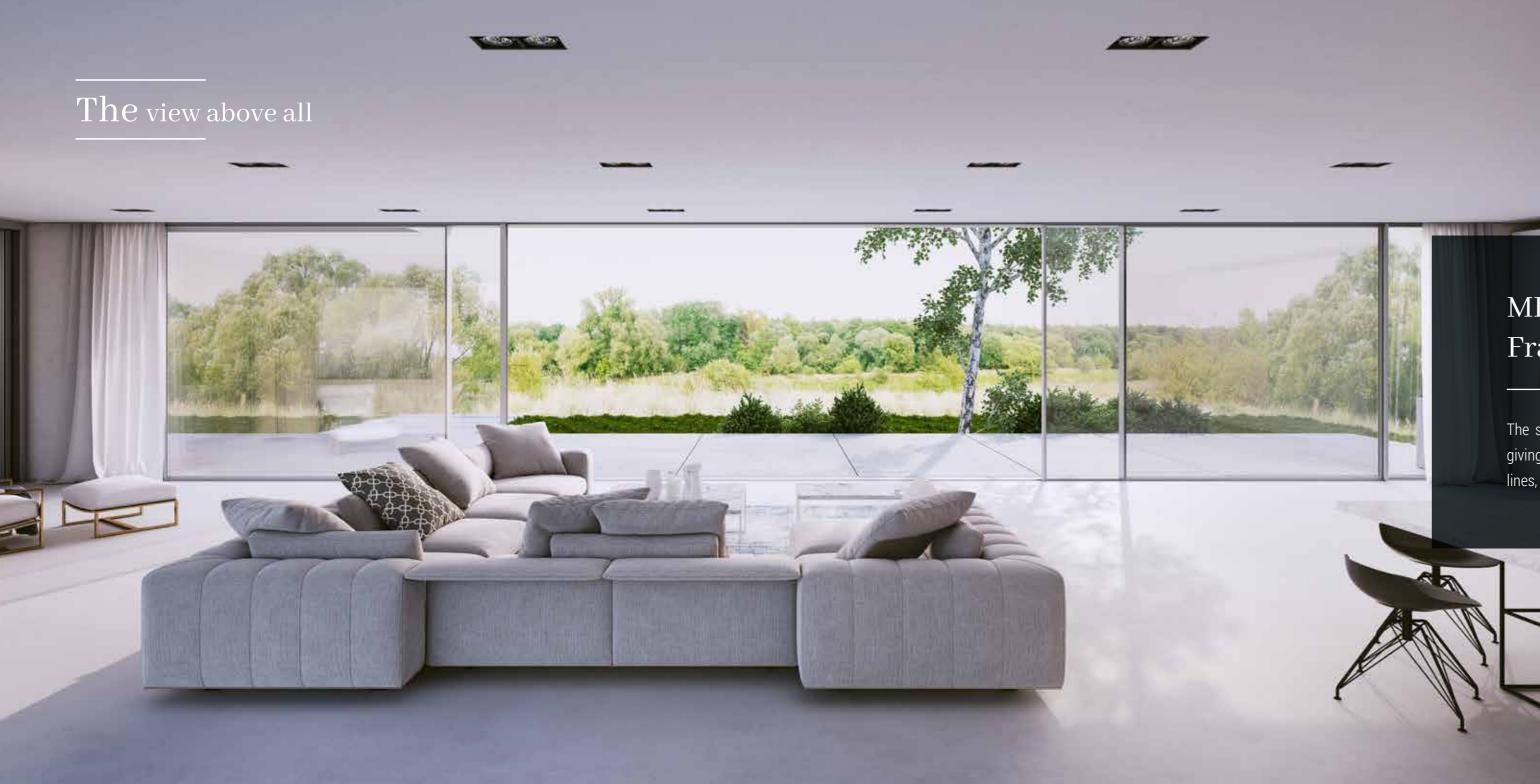

Constructions based on **MB-SKYLINE** system give the building a one-of-a kind design and raise the profile of the entire project.

### MB-SKYLINE Frameless Sliding Door

The slim construction with narrow profiles is lightweight and delicate, giving the impression of an almost uniform glazing, delicately divided with lines, and perfectly fits into the luxury design.

**MB-SKYLINE**-based sliding door provides the user with a comfortable, threshold-free passage and ensures the connection of indoor and outdoor living spaces.