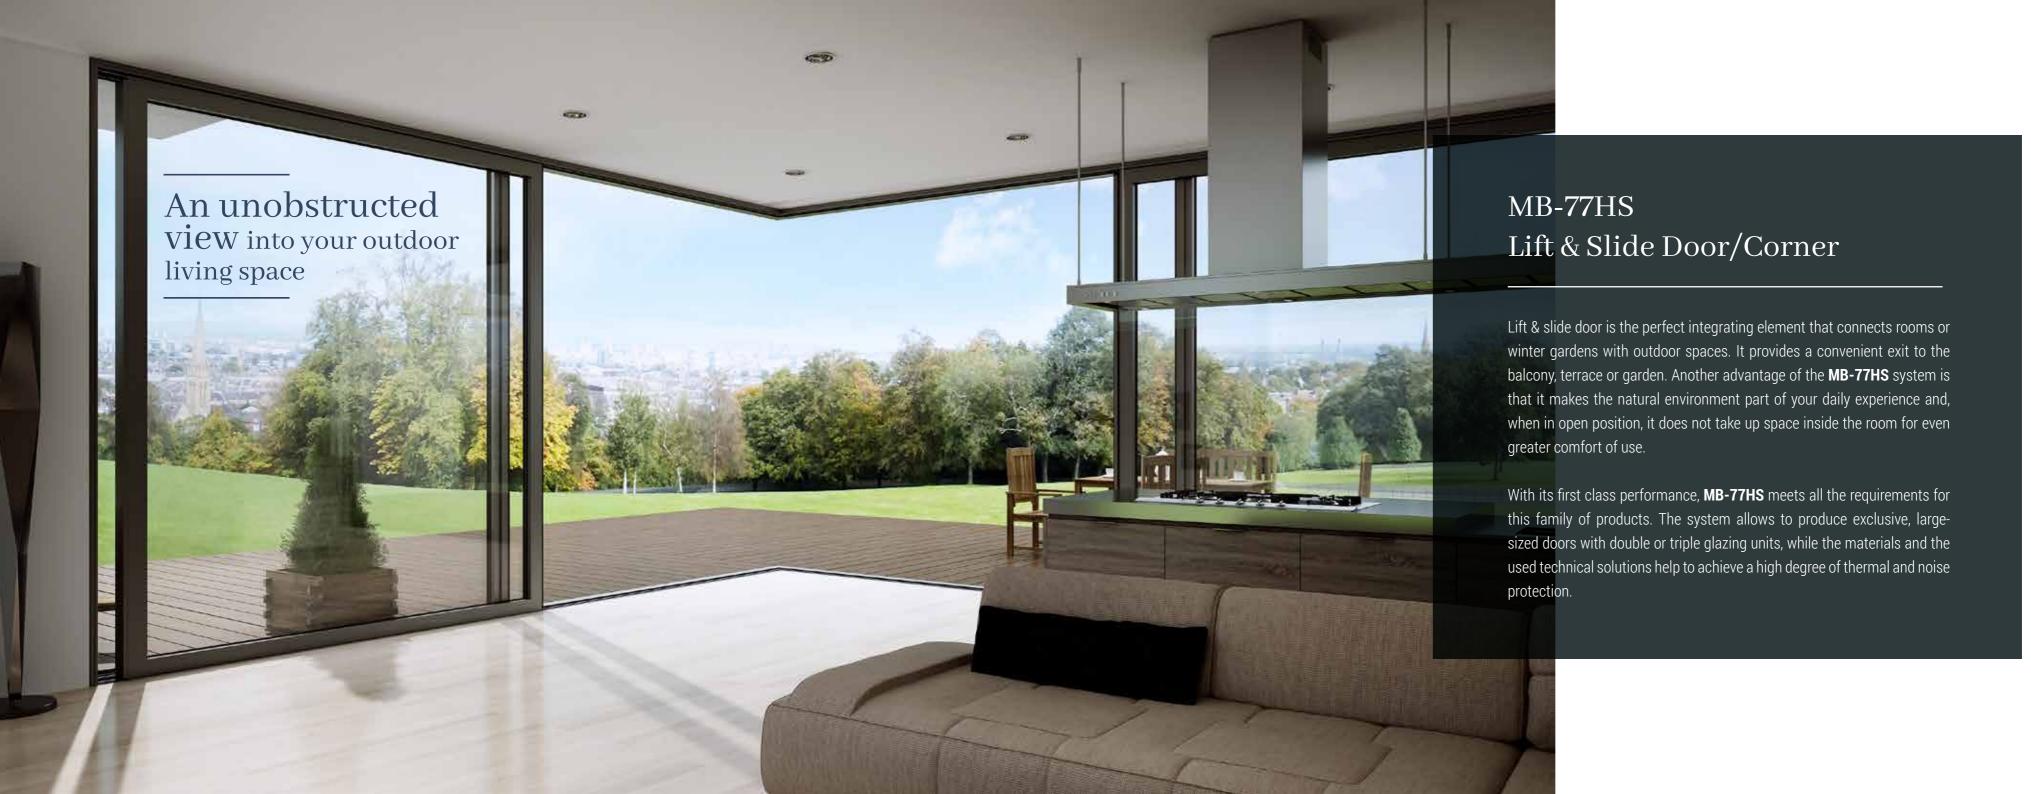

#### MB-77HS Lift & Slide Door/Corner

**MB-77HS HI** system allows to produce double or triple-rail constructions with a low-level threshold and exceptionally impressive, 90° and 270° corner constructions, to obtain a very large space once the door is open.

Thanks to their properties, **MB-77HS**-based doors are ideal for both single-family houses, comfortable apartments or hotels.

An unobstructed view into your outdoor living space