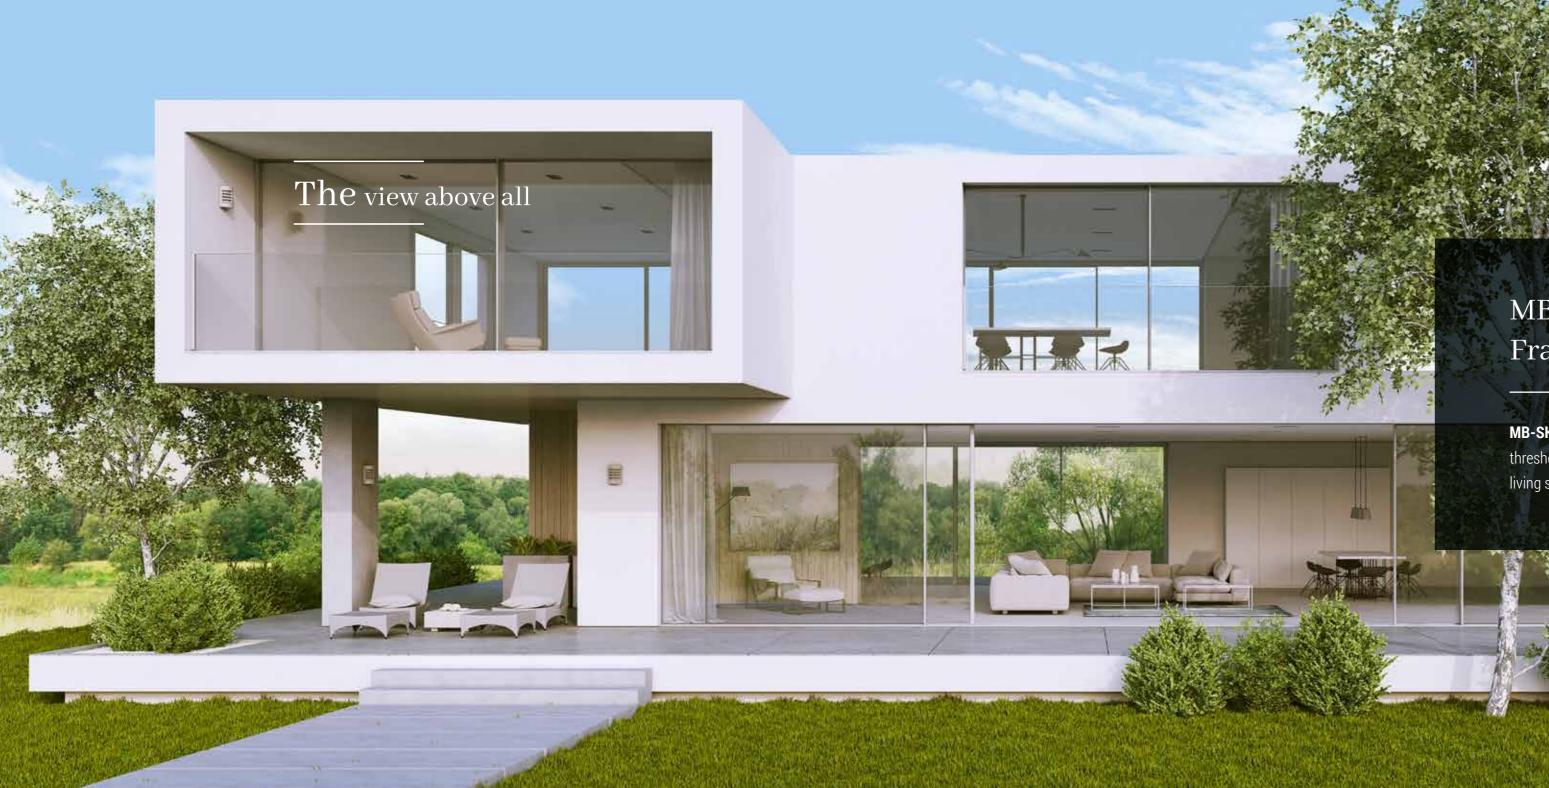

Constructions based on **MB-SKYLINE** system give the building a one-of-a kind design and raise the profile of the entire project.

### MB-SKYLINE Frameless Sliding Door

The slim construction with narrow profiles is lightweight and delicate, giving the impression of an almost uniform glazing, delicately divided with lines, and perfectly fits into the luxury design.

**MB-SKYLINE**-based sliding door provides the user with a comfortable, threshold-free passage and ensures the connection of indoor and outdoor living spaces.