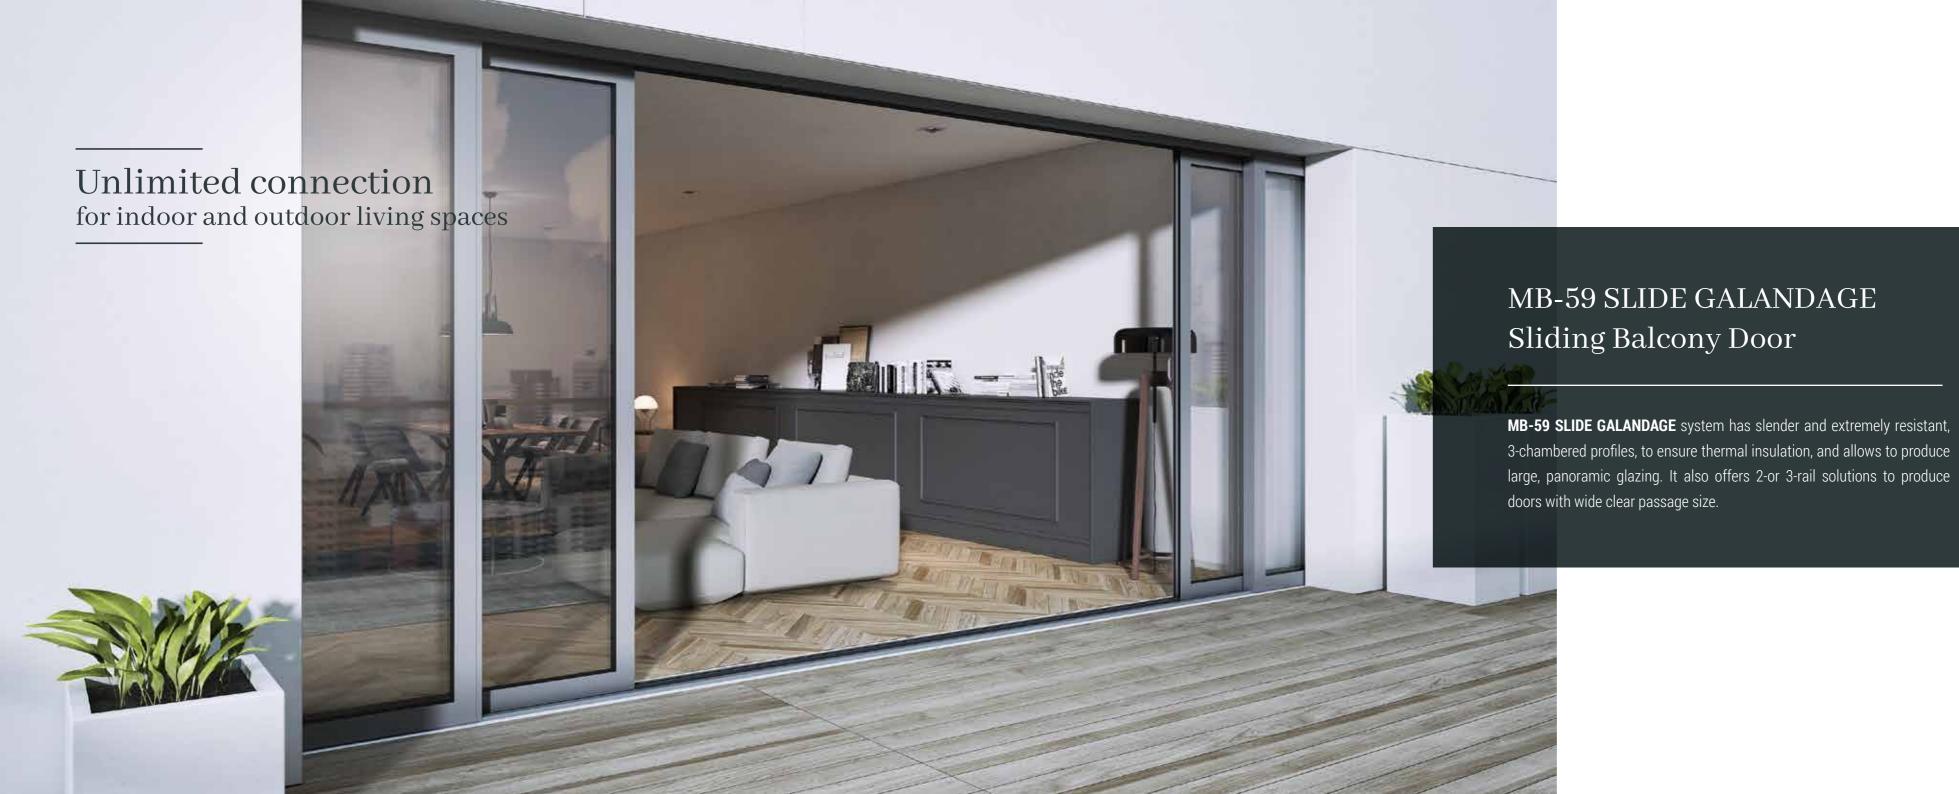

#### MB-59 SLIDE GALANDAGE Sliding Balcony Door

**MB-59 SLIDE GALANDGE** is a balcony door system that slides straight into brick walls in such a way that after opening, the door leaf remains completely hidden. This is a particularly important feature of the system - doors installed that way fully connect indoor and outdoor living spaces.