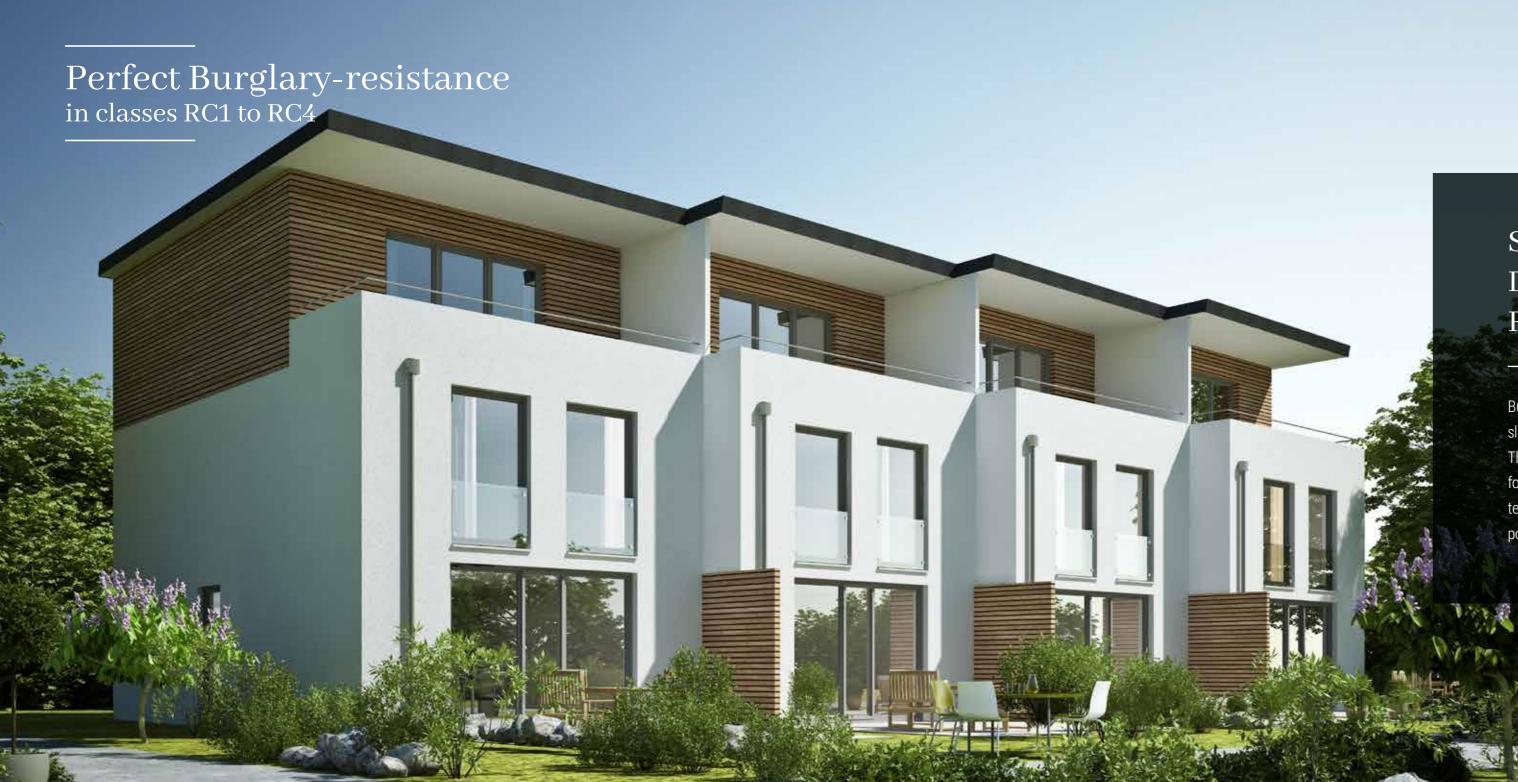

ALUPROF

Security systems: WINDOWS, DOORS, CURTAIN WALLS, ROLLER SHUTTERS

Burglar-resistant window & door constructions are based on standard system solutions: MB-60, MB-70, MB-86, MB-104 Passive that use resistance-enhancing elements — anti-burglary glass, elements and hardware intended for such applications. These solutions are classified burglary-resistant (classes RC1 to RC3). Specialised solutions classified RC3i and RC4 are also available.

Burglar-resistant constructions can also be produced using **MB-77HS** lift & slide patio door and **MB-SR50N** & **MB-TT50** mullion/transom curtain walls. These products are complemented by ALUPROF's burglar-resistant systems for roller shutters. These solutions help to provide an increased level of protection wherever it is required: in single-family houses, offices or special-purpose facilities.