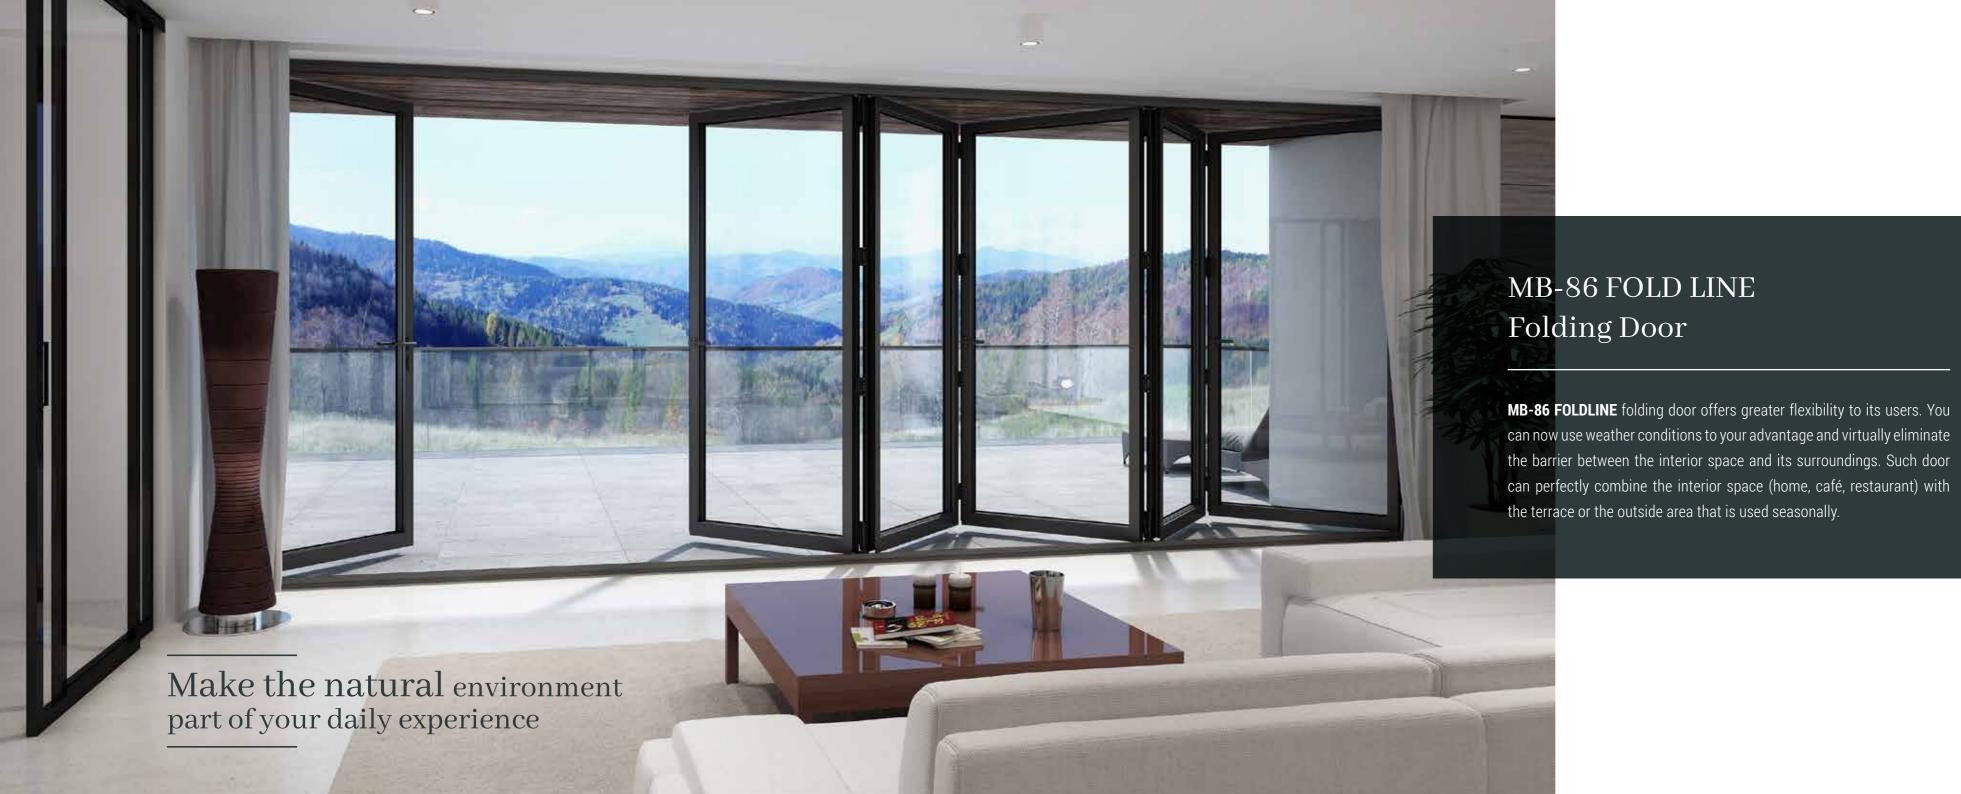

# MB-86 FOLD LINE Folding Door

With its excellent technical features, **MB-86 FOLD LINE** Series is a solution that is very convenient in everyday use and allow you to produce large size constructions. Folding door can be open both outwards and inwards and its leaves can be freely configured. It's a modern product, designed to meet the high demands of users, architects and owners.