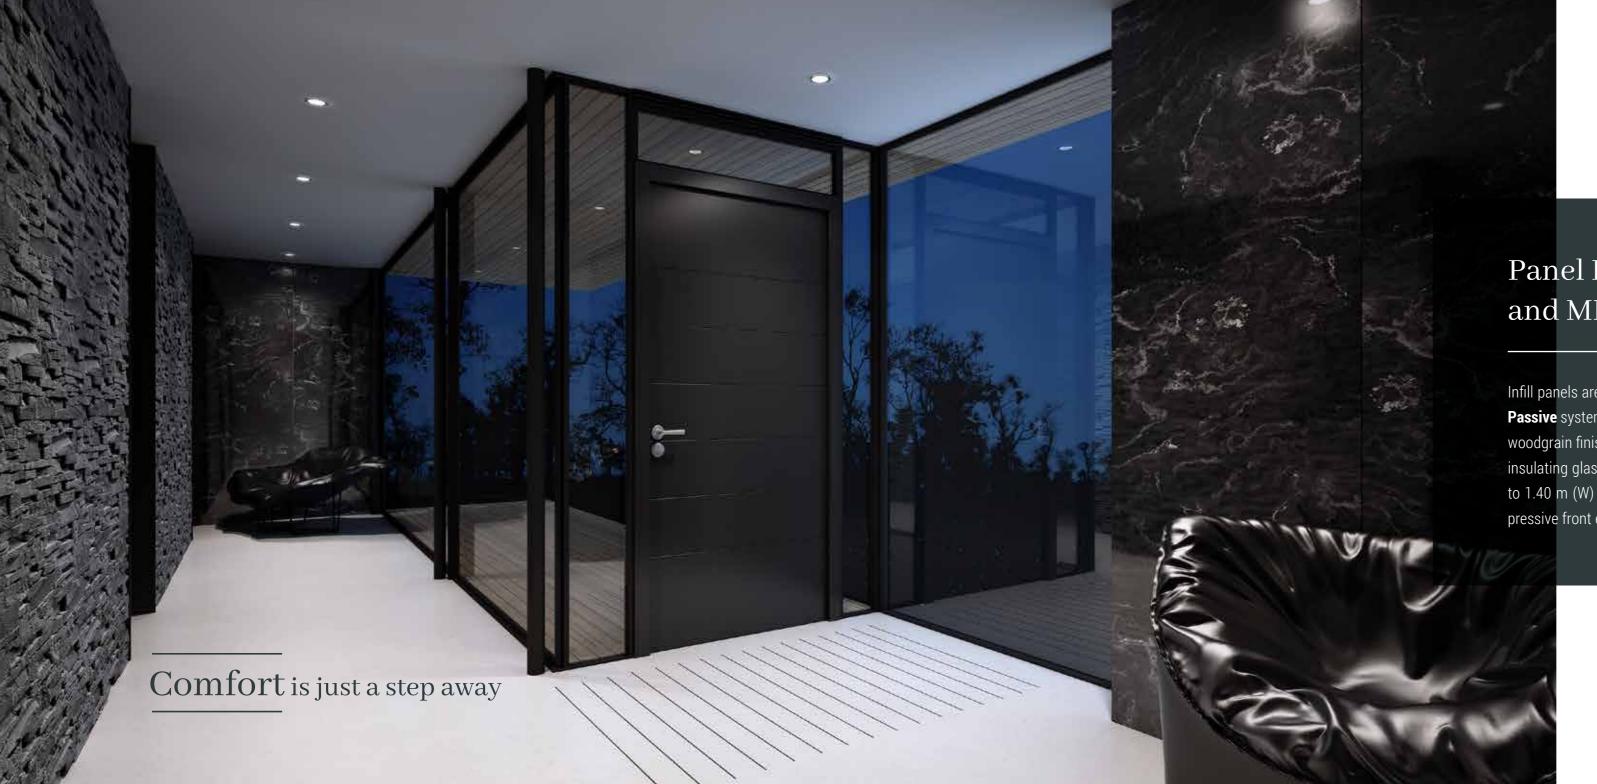

Constructions based on **MB-SKYLINE** system give the building a one-of-a kind design and raise the profile of the entire project.

### MB-SKYLINE Frameless Sliding Door

The slim construction with narrow profiles is lightweight and delicate, giving the impression of an almost uniform glazing, delicately divided with lines, and perfectly fits into the luxury design.

**MB-SKYLINE**-based sliding door provides the user with a comfortable, threshold-free passage and ensures the connection of indoor and outdoor living spaces.