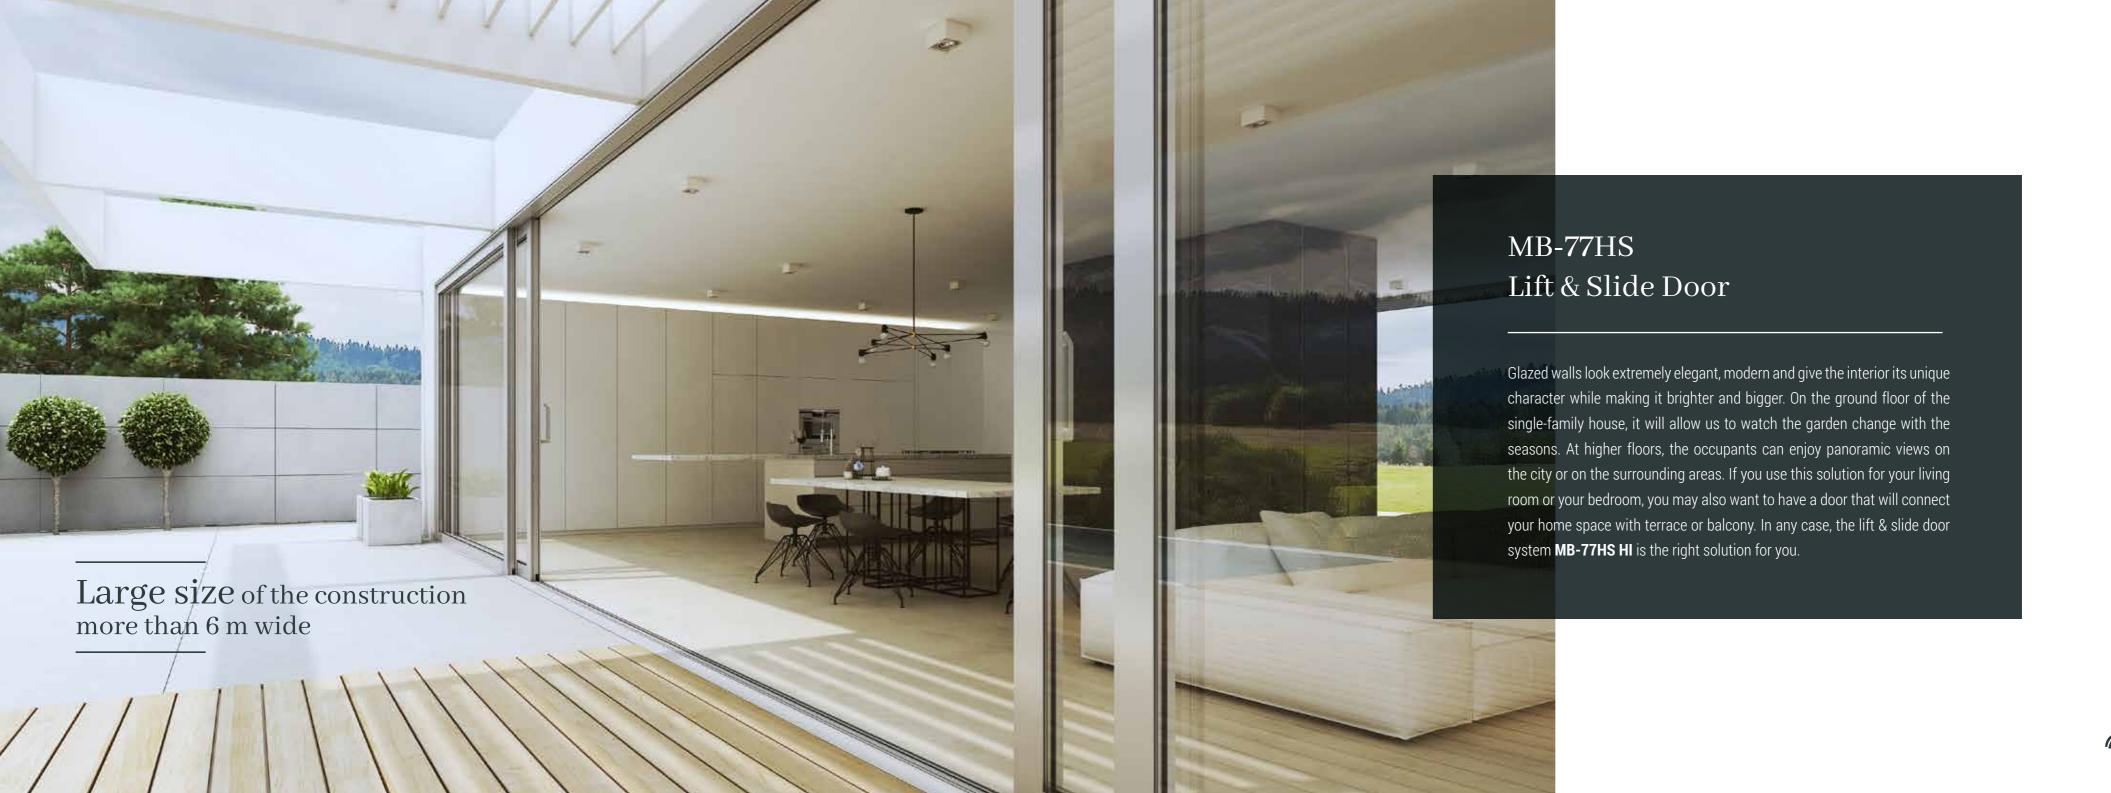

| As an architect, you with an awareness of the which is essentially unknown. | past, for a future |  |  |
|-----------------------------------------------------------------------------|--------------------|--|--|
|                                                                             | Norman Foster      |  |  |













#### MB-77HS Lift & Slide Door/Corner

**MB-77HS HI** system allows to produce double or triple-rail constructions with a low-level threshold and exceptionally impressive, 90° and 270° corner constructions, to obtain a very large space once the door is open.

Thanks to their properties, **MB-77HS**-based doors are ideal for both single-family houses, comfortable apartments or hotels.

An unobstructed view into your outdoor living space





#### MB-59 SLIDE GALANDAGE Sliding Balcony Door

**MB-59 SLIDE GALANDGE** is a balcony door system that slides straight into brick walls in such a way that after opening, the door leaf remains completely hidden. This is a particularly important feature of the system - doors installed that way fully connect indoor and outdoor living spaces.