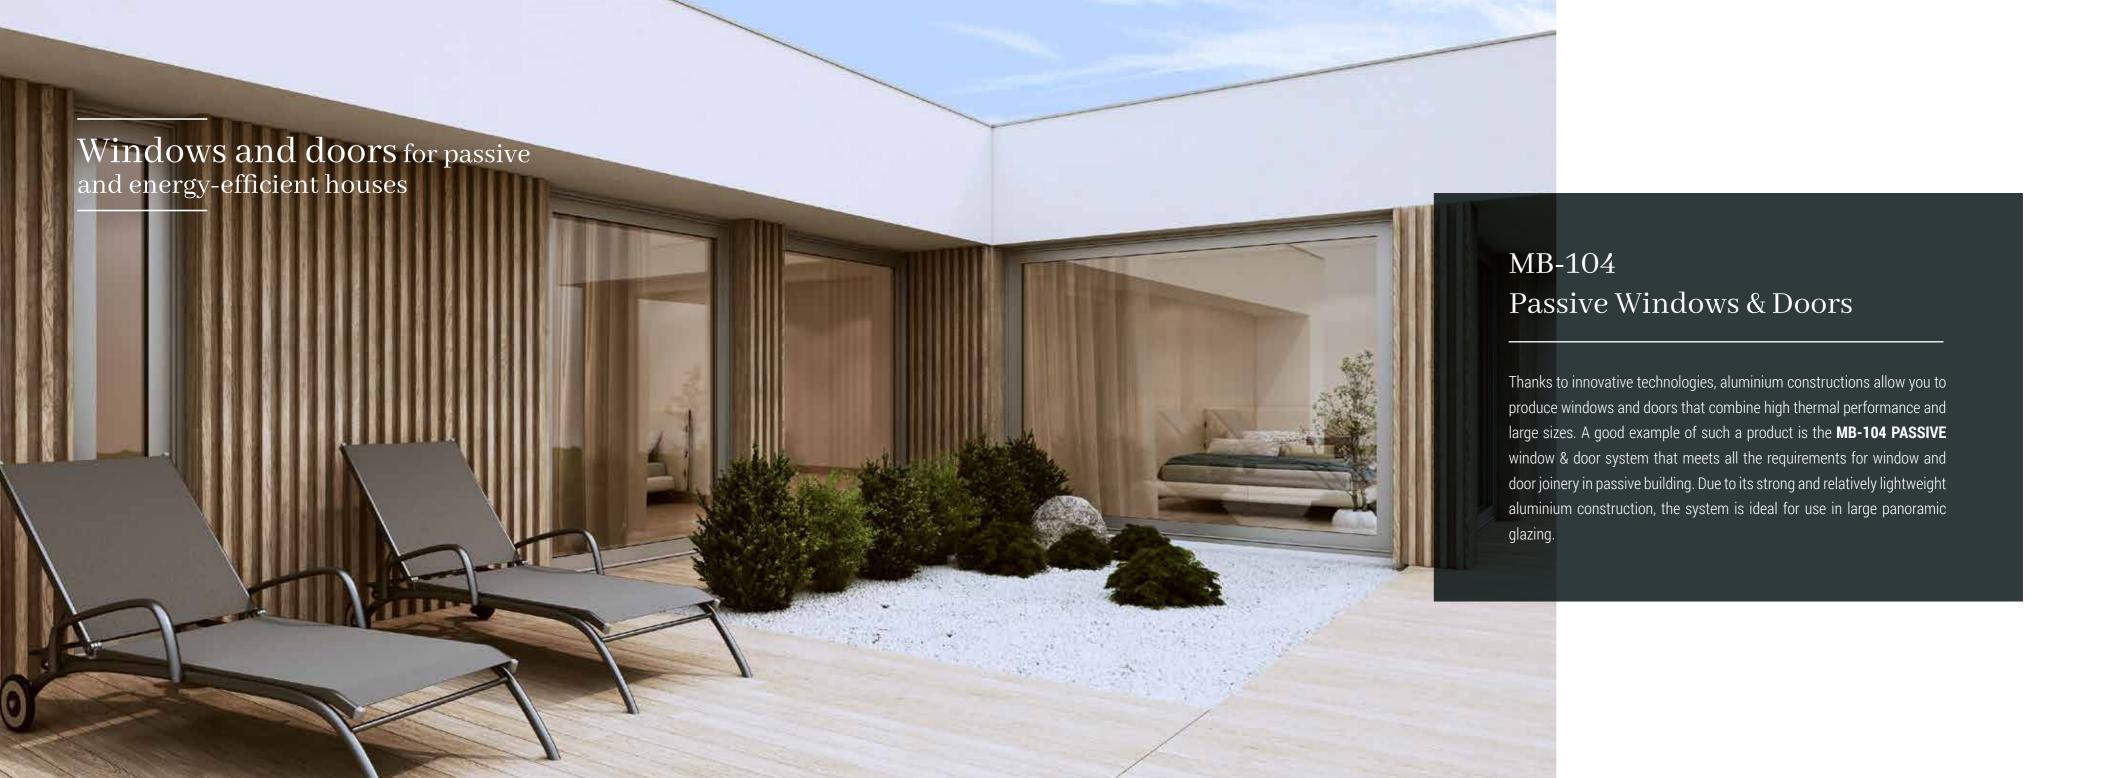

#### Panel Door Based On MB-86 and MB-104 PASSIVE

Infill panels are used in door leaves that are based on MB-86 & MB-104 Passive systems and come in a variety of colours and finishes, including woodgrain finish. Those elements can be milled, decorated or made with insulating glass units. Panel doors can be fabricated in large sizes – up to 1.40 m (W) and almost 2.60 m (H). If, therefore, we dream of an impressive front entry, this will be the perfect choice.