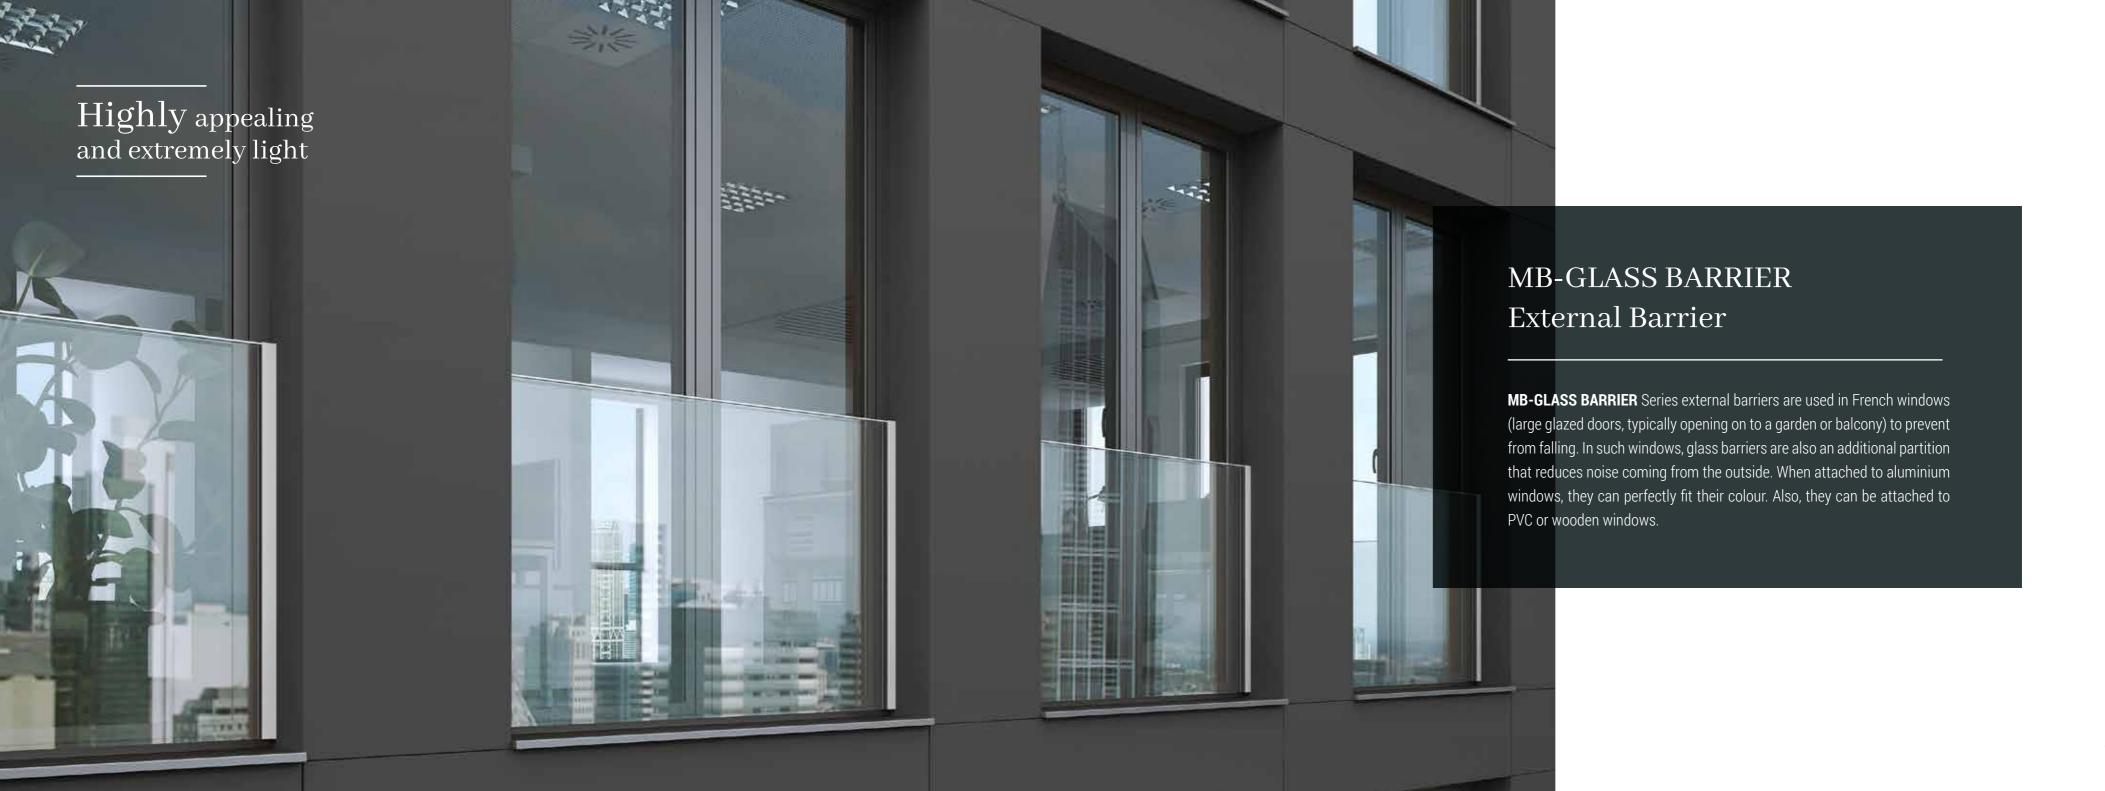

inium window & door system to use aerogel – a highly thermally-insulated material. Highly resistant profiles of the **MB-86 AERO** Series allow you to produce large size, heavy constructions while the wide range of profiles guarantees the desired aesthetics and resistance. Our wide range of glass options allows you to use all common types of triple glazing, sound insulating or burglar-resistant units.







# MB-86 FOLD LINE Folding Door

With its excellent technical features, **MB-86 FOLD LINE** Series is a solution that is very convenient in everyday use and allow you to produce large size constructions. Folding door can be open both outwards and inwards and its leaves can be freely configured. It's a modern product, designed to meet the high demands of users, architects and owners.







ALUPROF



Security systems: WINDOWS, DOORS, CURTAIN WALLS, ROLLER SHUTTERS

Burglar-resistant window & door constructions are based on standard system solutions: MB-60, MB-70, MB-86, MB-104 Passive that use resistance-enhancing elements — anti-burglary glass, elements and hardware intended for such applications. These solutions are classified burglary-resistant (classes RC1 to RC3). Specialised solutions classified RC3i and RC4 are also available.





Burglar-resistant constructions can also be produced using **MB-77HS** lift & slide patio door and **MB-SR50N** & **MB-TT50** mullion/transom curtain walls. These products are complemented by ALUPROF's burglar-resistant systems for roller shutters. These solutions help to provide an increased level of protection wherever it is required: