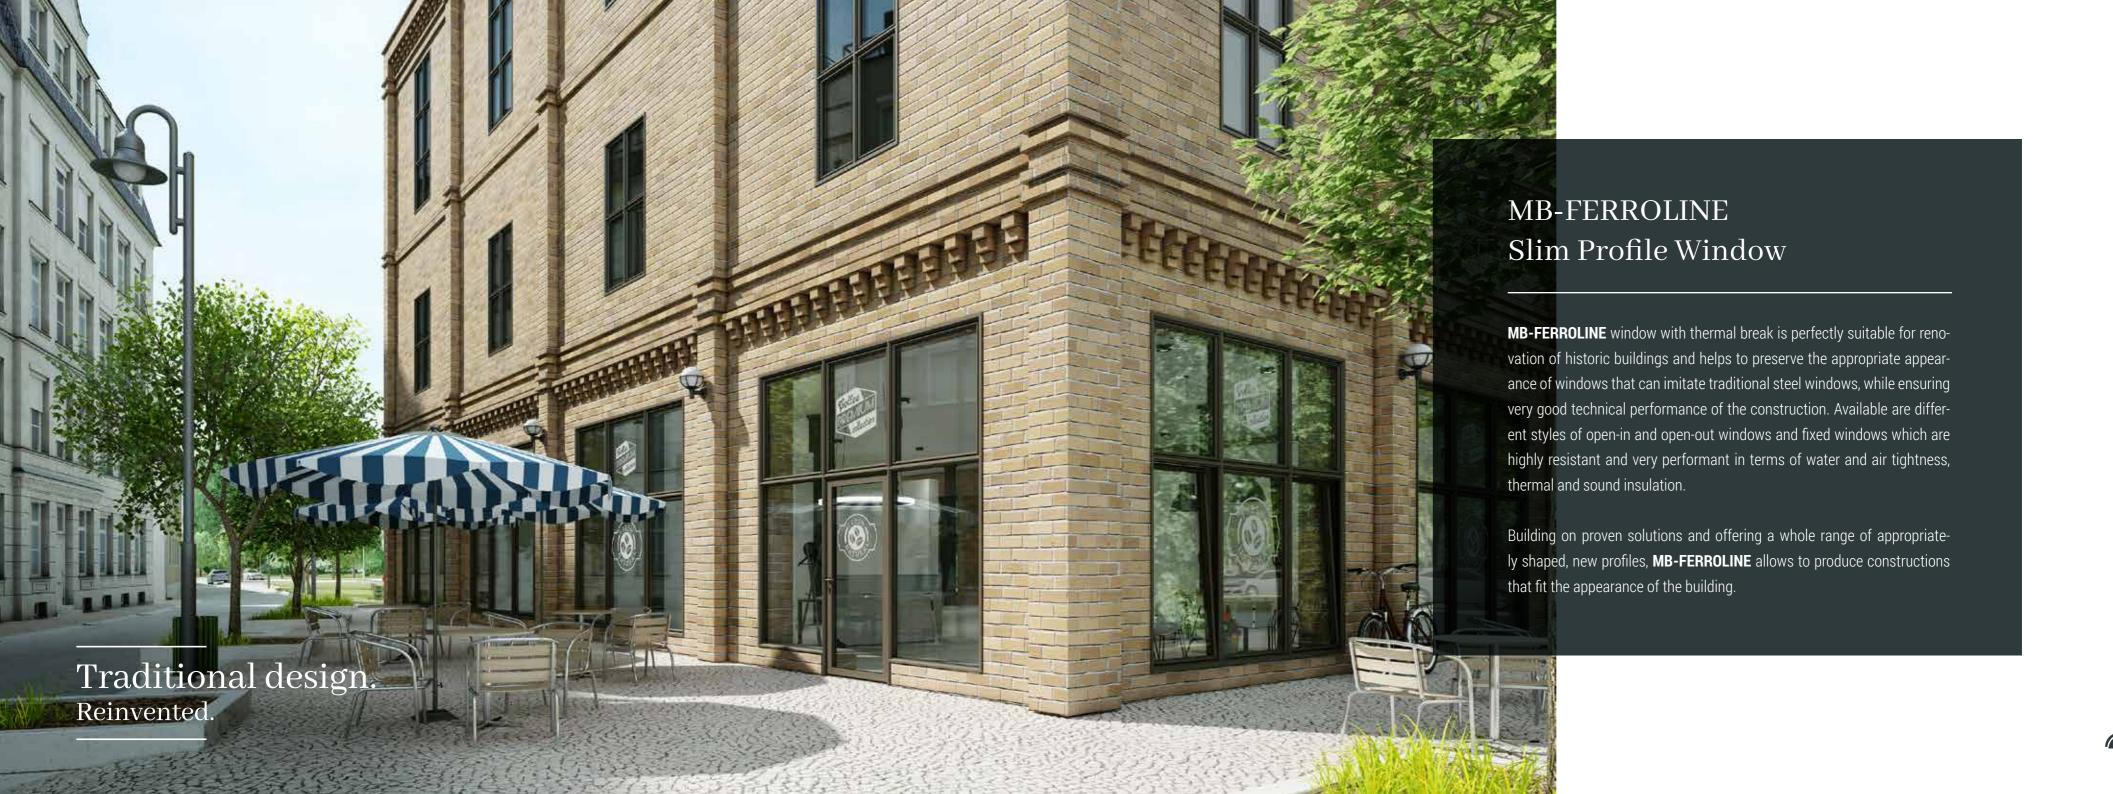

#### MB-SLIMLINE Slim Profile Window

With its very small-in-width aluminium profiles visible from the outside of the construction, **MB-SLIMLINE** windows allow to produce lights in two variants—with visible or invisible profiles (SG) from the outside of the envelope. When invisible lights are used, the appearance of openable and fixed units is almost identical which makes the entire construction look refined in every detail.

Due to the structure of external profiles, this system can also greatly substitute old-style windows, made of steel profiles and maintain a similar appearance from the outside of the envelope while significantly increasing thermal performance of the partition.