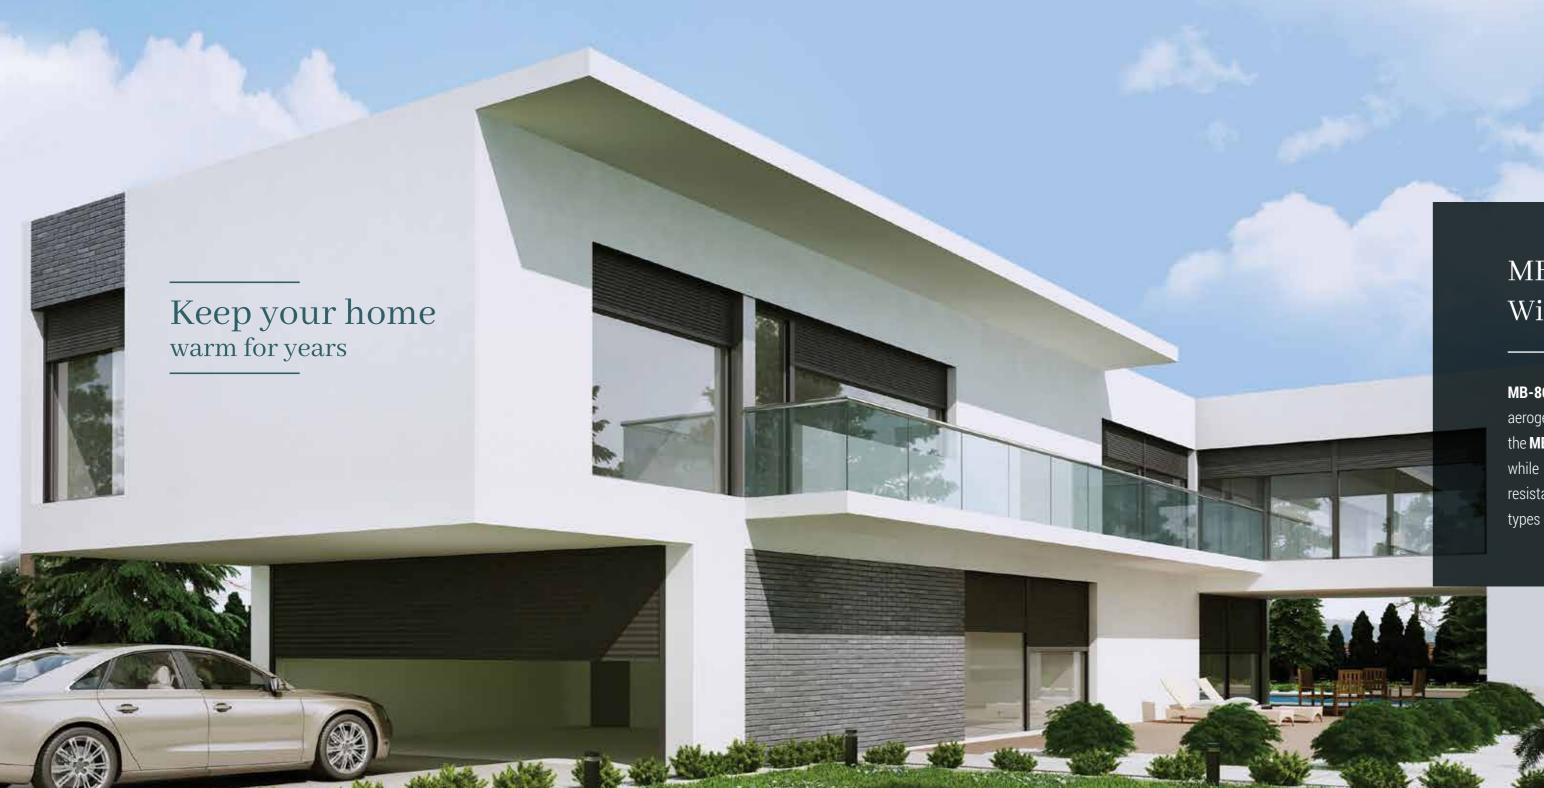

#### MB-86 AERO Windows & Doors

The highly performant **MB-86 AERO** window & door system can be easily tailored to users' needs. Its profiles are designed in 3 variants depending on the requirements of thermal energy savings: ST, SI and AERO.

#### MB-86 AERO Windows & Doors

**MB-86 AERO** is the world's first aluminium window & door system to use aerogel – a highly thermally-insulated material. Highly resistant profiles of the **MB-86 AERO** Series allow you to produce large size, heavy constructions while the wide range of profiles guarantees the desired aesthetics and resistance. Our wide range of glass options allows you to use all common types of triple glazing, sound insulating or burglar-resistant units.