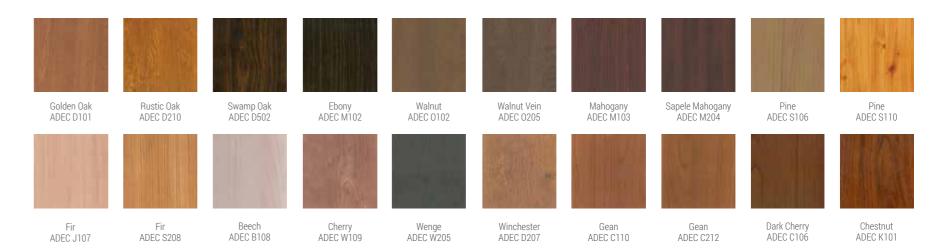

sible from the outside of the construction, **MB-SLIMLINE** windows allow to produce lights in two variants—with visible or invisible profiles (SG) from the outside of the envelope. When invisible lights are used, the appearance of openable and fixed units is almost identical which makes the entire construction look refined in every detail.

Due to the structure of external profiles, this system can also greatly substitute old-style windows, made of steel profiles and maintain a similar appearance from the outside of the envelope while significantly increasing thermal performance of the partition.





## ALUPROF

#### www.home.aluprof.eu

Please visit our site www.home.aluprof.eu to learn more on energy-efficient aluminium systems for the construction industry.



### Woodgrain Coatings



#### RAL & Structured Colours\*



\* All RAL colours and structured colours as per offer. The colours may vary slightly from the finishedproduct.







Aluprof S.A. Bielsko-Biała, ul. Warszawska 153, 43-300 Bielsko-Biała T: +48 (33) 819 53 00, F: +48 (33) 822 05 12