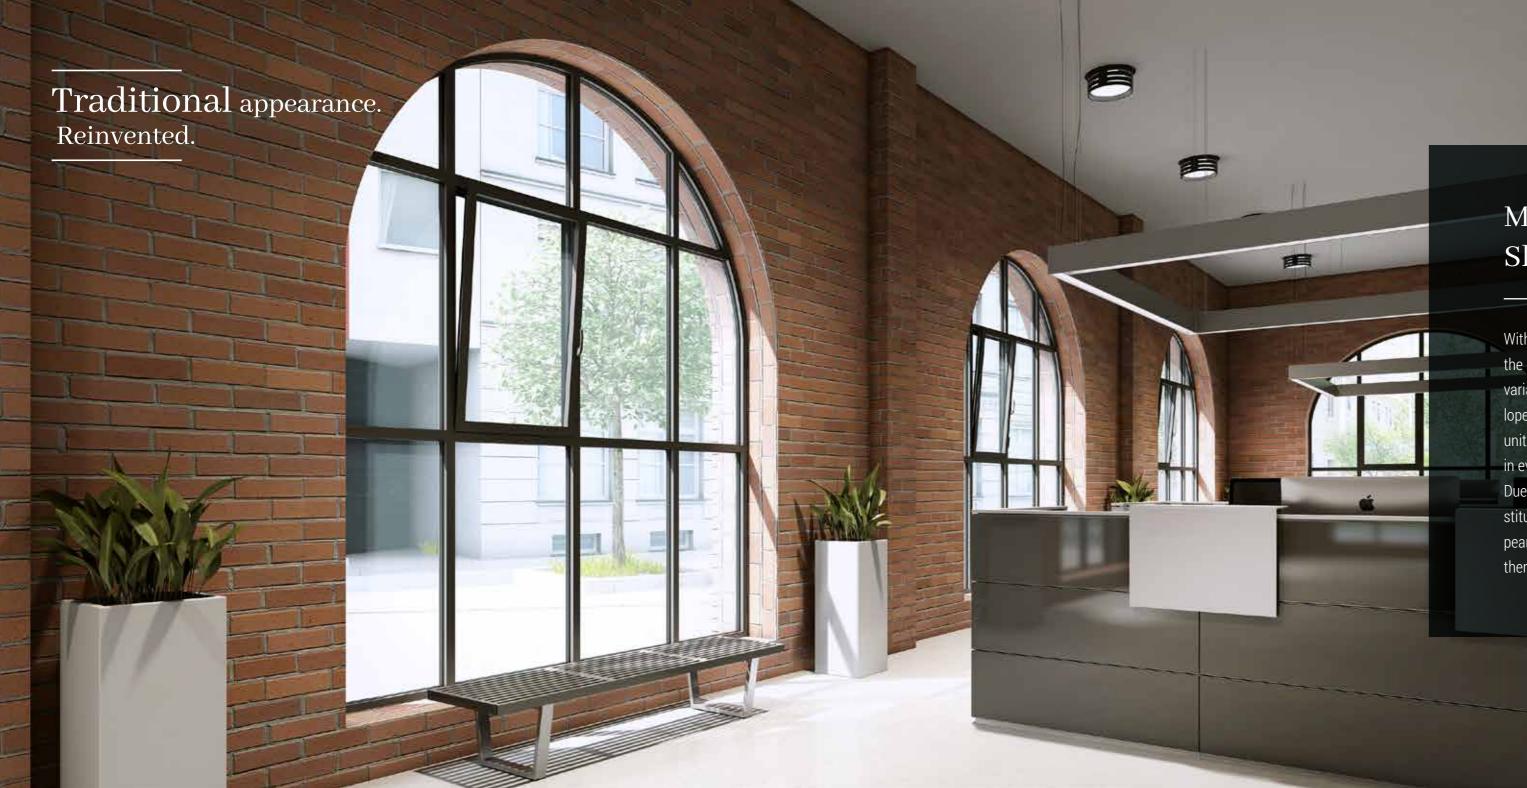

#### MB-SLIMLINE Slim Profile Window

With its very small-in-width aluminium profiles visible from the outside of the construction, **MB-SLIMLINE** windows allow to produce lights in two variants—with visible or invisible profiles (SG) from the outside of the envelope. When invisible lights are used, the appearance of openable and fixed units is almost identical which makes the entire construction look refined in every detail.

Due to the structure of external profiles, this system can also greatly substitute old-style windows, made of steel profiles and maintain a similar appearance from the outside of the envelope while significantly increasing thermal performance of the partition.